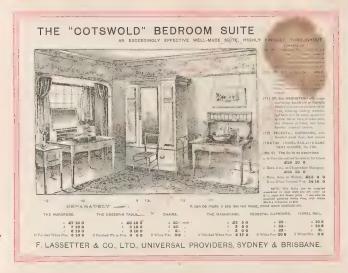

## THE "CONNAUGHT" BEDROOM SUITE

The Latest Production of one of London's Most Noted Designers. AN UNIQUELY EFFECTIVE AS WELL AS DISTINCTLY SERVICEABLE SUITE.

- (14) 4R. WARDROBE, with lowellod slove glass plate door, milde compartners fitted with broards barging hoaks, but replaced with door, shaped rooms, two dasarers at side, are deep drawer under, satispe rooper anges, drop hardle worst, lotte, & do
- (15) SR 6.n. ORESSING TABLE, on suite innisespe bree.Ird monor to aving us toor performance, basiset shell order, research this, v, vi drawer monots at side, e visiog bidd one log combination drawers
- 10: 30°, bin WABHBTAND, with impering a methic log washing again pattern age i of back (rouge royst methics are to lod instead of the for took of so winade, you affect in proc. Accelerate held in crossing, chamber explorate set and by does longed using on their copy age.
- 17 & 18c) TOWEL RAIL and 2 OHAIRS No 18c

NOTE. This Build can be made or another was saving for bachelors' or males' rooms. Price upon spot caller

| SEPARATRLY      | . ¥                 | Can be had in Furned Solid Cal | k or Walnut, price upon app | lication.   |
|-----------------|---------------------|--------------------------------|-----------------------------|-------------|
|                 | THE DRESSING TABLE. | THE WASHSTAND.                 | THE TOWEL RAIL.             | THE CHAIRS  |
| · 48 0 0        | ∘ 424a 4a O         | × &4 4 0                       | a 3.4/-                     | a 12/6 each |
| ≬ 9 5 O         | 4 6 0               | 8 4 6 0                        | 5 <b>16</b> /9              | b 13        |
| E L LOOPERSON . |                     |                                |                             |             |